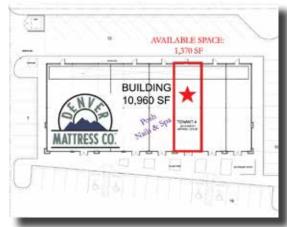

## Prime Retail Location 10240 W 29th Wichita, KS 67205

1,370 SF Space Available:

Zoning: **Limited Commercial** 

Lease Rate: Call Agent!

Lease Type: NNN

## Last space available in a Sam's Club Anchored Retail Centerl

- ✓ Located near New Market Square
- ✓ Highly visible street frontage
- ✓ Excellent signage opportunities
- √ National credit tenants
- ✓ Build to suit options available
- ✓ Locally owned and managed