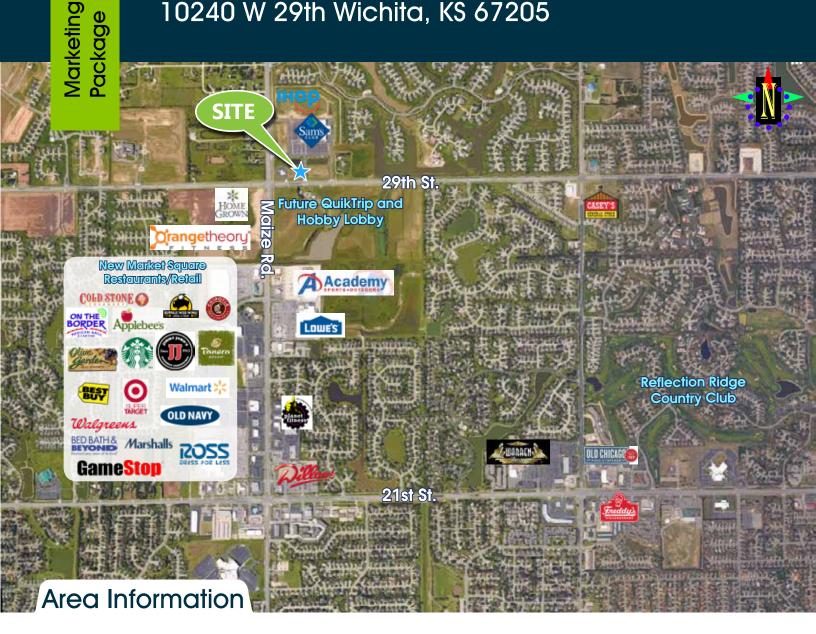

# Prime Retail Location 10240 W 29th Wichita, KS 67205

Area Neighbors: IHOP, Sam's Club, On The Border, Applebee's, Buffalo Wild Wings, Walmart, Target, Dillons, Academy, Lowe's, Warren Theatre, Home Grown, Orange Theory Fitness, Old Chicago, Freddy's, Planet Fitness, and many more!