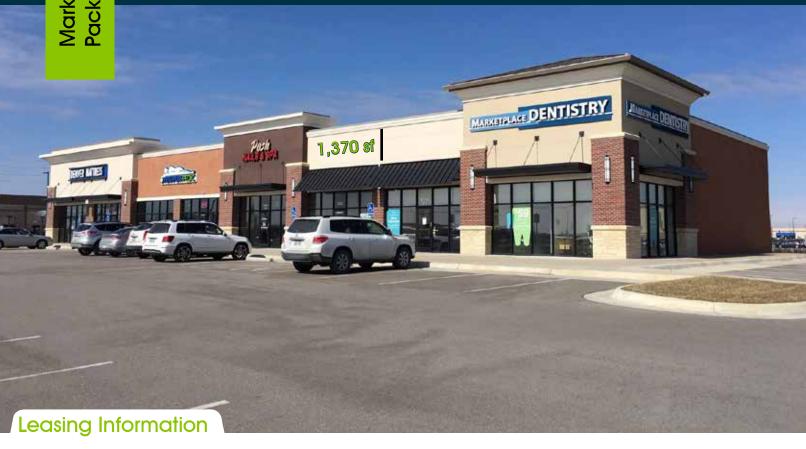

## Prime Retail Location 10240 W 29th Wichita, KS 67205

1,370 SF Space Available:

Zoning: **Limited Commercial** 

Lease Rate: Call Agent!

Lease Type: NNN

## Last space available in a Sam's Club Anchored Retail Centerl

- ✓ Located near New Market Square
- ✓ Highly visible street frontage
- ✓ Excellent signage opportunities
- √ National credit tenants
- ✓ Build to suit options available
- ✓ Locally owned and managed